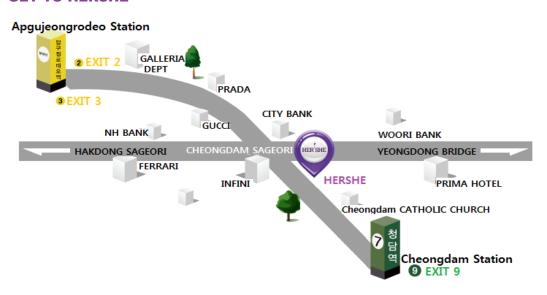

### **GET TO HERSHE**

#### **CONTACT HURSHE**

English hotline: +82-10-4178-4624
Email: <a href="mailto:hershe.eng@gmail.com">hershe.eng@gmail.com</a>
Whatsapp: +82-10-4178-4624

Line: j2h0925

Website: http://eng.hershe9.com/

Address: HERSHE building, 48th Cheongdam-dong, Gangnam-gu, Seoul, Korea.